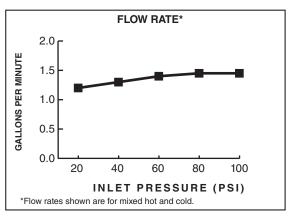

## **CODES AND STANDARDS**

These products meet or exceed the following codes and standards:

ANSI A117.1 ASME A112.18.1 NSF 61/Section 9 & Annex G CSA B125

2.2 gpm/8.3 L/min. FLOW RATE

1.5 gpm/5.7 L/min. FLOW RATE