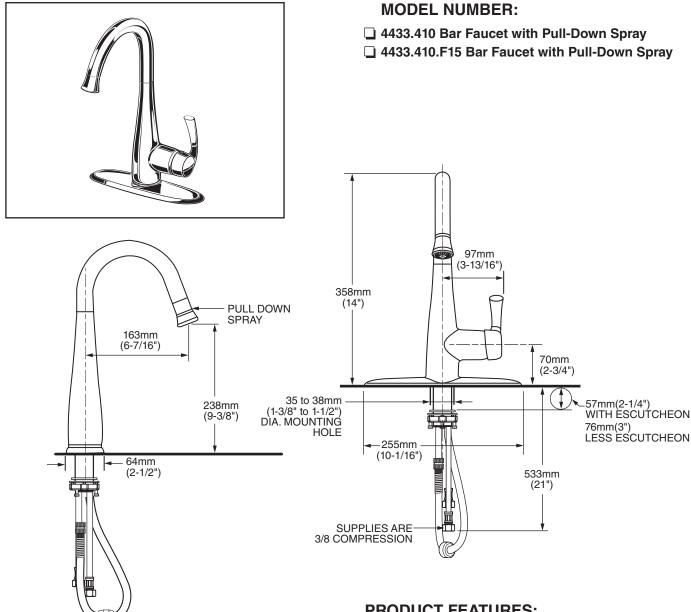

#### **GENERAL DESCRIPTION:**

Metal handle and escutcheon plate. Swivel spout (150° rotation) with pull-down spray. Washerless 40mm ceramic disc valve cartridge. Braided flexible Stainless Steel supply hoses with 3/8" compression connections. Metal mounting shank with brass fixation ring. Complete with two integral check valves. 2.2 gpm/8.3 L/min. maximum flow rate, 1.5 gpm/5.7 L/min, maximum flow rate for F15 models. Fitting can be mounted with or without escutcheon plate (escutcheon size 10-1/16"L x 2-1/2"W).

#### SUGGESTED SPECIFICATION:

Single control kitchen pull-down faucet shall feature a metal swivel spout with pull-down spray with two check valves, metal escutcheon plate and handle. Shall also feature washerless ceramic disc valve cartridge and flexible Stainless Steel supply hoses. Faucet shall be American Standard Model # 4433.410.

# QUINCE™ HIGH ARC BAR FAUCET WITH PULL-DOWN SPRAY

|                   | Description                                                 | Finish Options     |                             |                         |
|-------------------|-------------------------------------------------------------|--------------------|-----------------------------|-------------------------|
| Product<br>Number |                                                             | Polished<br>Chrome | Stainless<br>Steel<br>(PVD) | Oil<br>Rubbed<br>Bronze |
|                   |                                                             | 002                | 075                         | 224                     |
| 4433.410          | Pull-Down Bar Faucet - 2.2 gpm/8.3 L/min. maximum flow rate |                    |                             |                         |
| 4433.410.F15      | Pull-Down Bar Faucet - 1.5 gpm/5.7 L/min. maximum flow rate |                    |                             |                         |