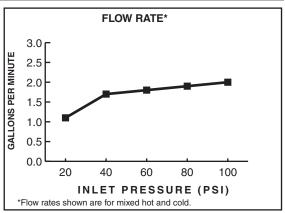

## **CODES AND STANDARDS**

These products meet or exceed the following codes and standards:

ANSI A117.1 ASME A112.18.1 NSF 61/Section 9 & Annex G CSA B125

2.2 gpm/8.3 L/min. FLOW RATE

1.5 gpm/5.7 L/min. FLOW RATE